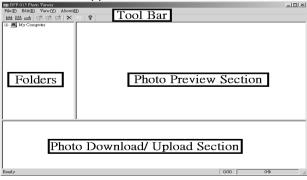

#### (1) Add photos:

You may add a single photo or multiple ones into your Key Chain Photo Frame. Please select photos in your PC or laptop's respective folder and right click the selected photo to select "Insert Full", "Insert Original Ratio", or "Insert Full 1:1" and the photo selected will be drag to the "Photo Download / Upload Section".

Once the photo is dragged to "Photo Download/Upload Section", you may right click to delete, rotate, or append and click "**Append**" icon on the tool bar to add photo into your Key Chain Photo Frame.

#### (2) Download all:

You may download all photos in "Photo Download/ Upload Section." After selecting photos, you may click

"**Download**" icon on the tool bar to download all photos in Photo Download/ Upload section.

#### (3) Delete one:

You may delete one photo or multiple photos by clicking "**Upload**" icon on the tool bar to upload photos in your Key Chain Photo Frame **to** Photo Download/ Upload Section. After uploading, you can delete the photos by right clicking the photo and clicking "**Delete**." After deleting, please click "**Download all**" icon to download the ones remained.

### (4) Delete all:

You may delete all photos in your Key Chain Photo

Frame by leaving Photo Download/ Upload Section blank and clicking "**Download**" icon.

2. After downloading photos to your Key Chain Photo Frame, you may now disconnect your photo frame from your PC or laptop and start to enjoy your Key Chain Photo Frame with sweet portable memories.